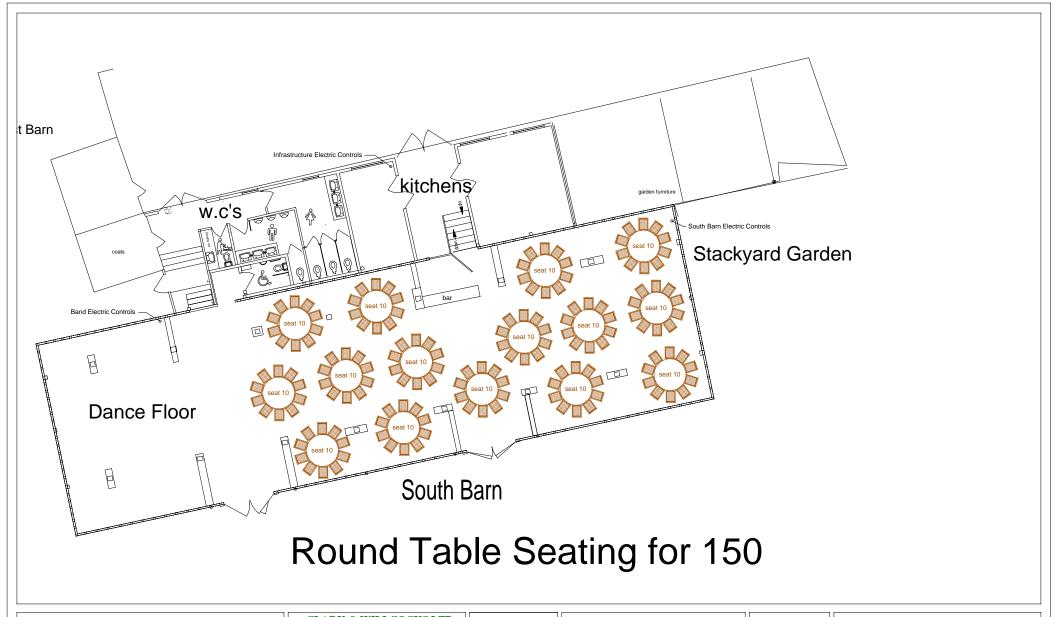

| NOTES:                                                   | CLARK & WILLCOCKS LTD                                                                                          | PROJECT:    | Seating Plans     | CLIENT:   | Alpheton Hall Barns  |
|----------------------------------------------------------|----------------------------------------------------------------------------------------------------------------|-------------|-------------------|-----------|----------------------|
|                                                          | Chartered Surveyors, Land & Estate Agents<br>92 High Street, Lavenham, Suffolk, CO10 9PZ                       |             | 25th October 2009 | DRAWING:  | Round Tables for 150 |
|                                                          | Tel: 01787 248188 Fax: 01787 248199<br>mail@lavenham.com www.lavenham.com                                      | DRAWN BY:   | NREW              | SCALE:    | 1:200                |
| Do not scale off this drawing save for planning purposes | Ordnance Survey Map Extracts By Kind Permission of<br>Her Majesty's Stationery Office Licence Number: 40005945 | CHECKED BY: |                   | REVISION: |                      |
|                                                          |                                                                                                                |             |                   |           |                      |